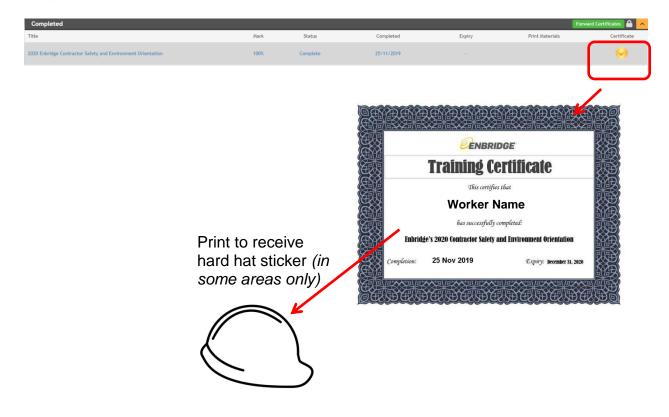

Once you have completed your training please closeout or 'x' out of the training session.

A certificate of completion will be available to you on your dashboard and may be printed and provided to your Safety contact as evidence of completion. Certain facilities and operations will provide you with a 2020 Annual Contractor hardhat sticker in exchange for this certificate of completion.